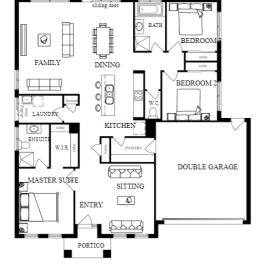

## metricon

Price excludes: Fencing, Landscaping, Concrete pavers, Planter boxes, Decking

**FROM** 

\$791,390\*

**Ambrosia** 

Lot 139 Collins Parade, Kyneton

**SANTORINI 21** 

**NORDIC FACADE** 

**BLOCK SIZE: 702m2** 

## **PACKAGE INCLUDES:**

The Santorini 21 with Nordic facade built to our industry leading base specifications, plus:

- LIFE TIME STRUCTUAL GUARANTEE
- 450mm Eaves
- Developer Requirements
- 2700mm Ceiling Heights
- Feature Timber Front Windows
- Floor coverings throughout
- 20mm Silestone benchtops to Kitchen, Bathroom, Ensuite
- 900mm Appliances
- Stainless steel dishwasher
- Flush tiled shower bases
- Stunning facade included
- Fibre Optic package
- Personlised colour selection with interior designer