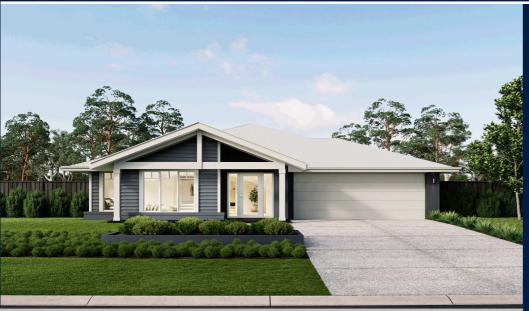

## metricon

Price excludes: Fencing, Landscaping, Concrete pavers, Planter boxes, Decking

**FROM** 

\$791,390\*

**Ambrosia** 

Lot 139 Collins Parade, Kyneton

**SANTORINI 21** 

**NORDIC FACADE** 

## **PACKAGE INCLUDES:**

The Santorini 21 with Nordic facade built to our industry leading base specifications, plus:

- LIFE TIME STRUCTUAL GUARANTEE
- 450mm Eaves
- Developer Requirements
- 2700mm Ceiling Heights
- Feature Timber Front Windows
- Floor coverings throughout
- 20mm Silestone benchtops to Kitchen, Bathroom, Ensuite
- 900mm Appliances
- Stainless steel dishwasher
- Flush tiled shower bases
- Stunning facade included
- Fibre Optic package
- Personlised colour selection with interior designer