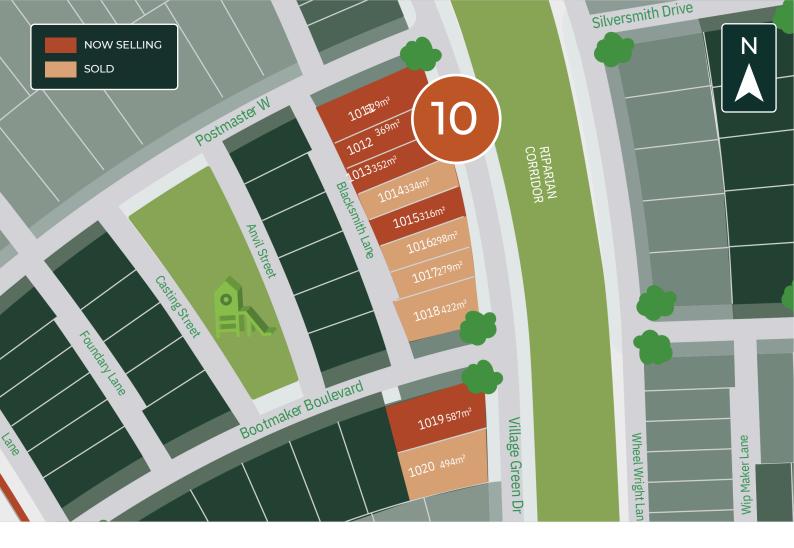

## **10** VILLAGE GREEN RELEASE

Enjoy the naturally stunning landscape along Village Green Drive with the Riparian Corridor at your doorstep. In this new release, lots range from 316m2 to 587m2 with premium lots bookending this delightful drive. The Village Green is the perfect place to build your new forever home. You will join a carefully crafted neighbourhood which has been designed to cater to all of your needs. It's within walking distance to the railway station, parks and the Campaspe River. You will feel right at home in your new community.